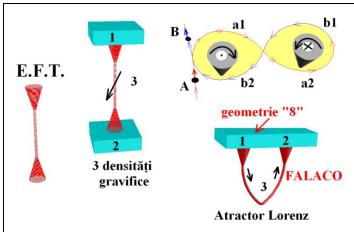

The human behavior, what humanity made in the entire history, is based on an unique geometry, a helical one!...So as all mineral, animals, plants, galaxies...have the same helical geometry. This name is **E.F.T.** (**Fundamental Helix of Transport**). Any fundamental particle, or cluster, has a helix path, in movement from A point to B point.

**E.F.T.** has 3 distinct zones, crossing <u>3 different</u> <u>densities</u> of gravity. These are <u>vortex IN</u>, <u>transport</u> and <u>vortex OUT</u>.

E.F.T. has some distinct characteristics:

- **1- Peripheral connection**, forming long chains, or selfconnection, thoroidal shape.
- **2- Axial attraction**, annexation of different E.F.T. in a bundle of helix.
  - **3-** It is **reversible** in opposite dynamics and

Using Falaco solitons the real gravity

DNA replication mechanism is decrypted.

All turbulent flows are decrypted too. Lorenz attractor the same...

Fluid mechanics talks about sphere, cylinder and thorus...the same entire nature...everything!