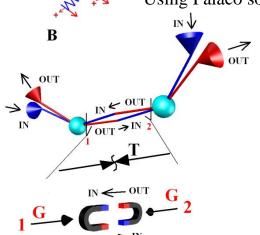

Using Falaco solitons the real gravity

DNA replication mechanism is decrypted.

All turbulent flows are decrypted too. Lorenz attractor the same...

Fluid mechanics talks about sphere, cylinder and thorus...the same entire nature...everything!

There are only 4 combinations between parallel/counter-parallel and chiral/couter-chiral flows.

Two of them have repulsive interactions between axis and ends.(1,2)

Another two are A and B case:

- 1) Attraction of ends and repulsion of axis (peripheral connection)
- 2) Axial attraction and repulsion of ends.