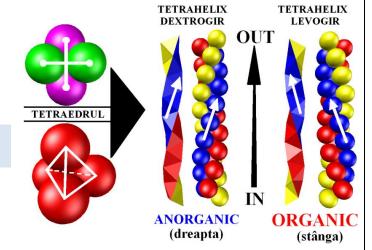

## The matter is forced to flow in a condensed shape, in a tetrahedral geometry.

The superfluidity of Universe and the tetrahedral structure of fundamental particles describe, for the first time, ....absolutely everything.(example – feelings)

The helix is, in fact, a tetrahelix flow of fundamental particles.

The chirality of **everything** is on left hand or the right hand...because in the fundamental geometry of our Universe there are a lot of tetrahedrons **...flowing!** 