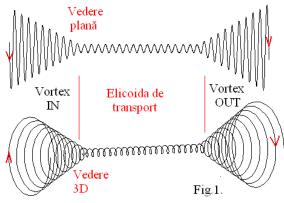

The human behavior, what humanity made in the entire history, is based on an unique geometry, a helical one!...So as all mineral, animals, plants, galaxies...have the same helical geometry. This name is **E.F.T.** (**Fundamental Helix of Transport**). Any fundamental particle, or cluster, has a helix path, in movement from A point to B point.

**E.F.T.** has 3 distinct zones, crossing <u>3 different</u> <u>densities</u> of gravity. These are <u>vortex IN</u>, <u>transport</u> and <u>vortex OUT</u>.

E.F.T. has some distinct characteristics:

- **1- Peripheral connection**, forming long chains, or selfconnection, thoroidal shape.
- **2- Axial attraction**, annexation of different E.F.T. in a bundle of helix.
  - **3-** It is **reversible** in opposite dynamics and

preserves his geometry.

All these helical flows can build 3 distinct shapes:

- **1 Sphere**, stable structure.
- **2 Thorus,** intermediate structure.
- 3 Cylindric, flow structure.