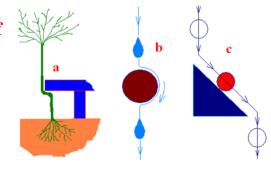

The second book is about **E.F.T.** in a **scientific** and **symbolistic** way. For any system there are identified 3 sorts of interactions. (with another): (Fundamental three-vector, simultan actions)

- 1-Attractor, flow vector-Vc
- 2-Influence system, frontal vector, Vf
- 3-Internal system, interior vector, Vi

**Vr** – vector resulting from these ones.

This helical shapes always introduce momentum and force linked by