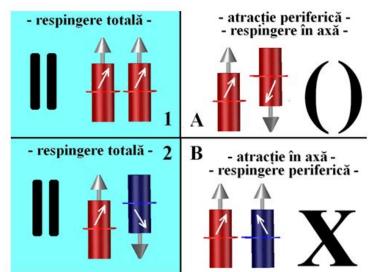

Superstring theory,
M, aether theory or
any final theory may
became a thin and
particular case of
"THE
FUNDAMENTAL
UNIVERSE
THEORY"

For a good understanding it was published a **FUNDAMENTAL CODE** of interactions between any 2 helical flows.

There are only 4 combinations between parallel/counter-parallel and chiral/couter-chiral flows.

Two of them have repulsive interactions between axis and ends.(1,2)

Another two are A and B case:

- 1) Attraction of ends and repulsion of axis (peripheral connection)
- 2) Axial attraction and repulsion of ends.