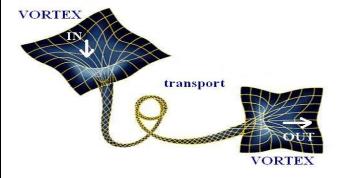

The human behavior, what humanity made in the entire history, is based on an unique geometry, a helical one!...So as all mineral, animals, plants, galaxies...have the same helical geometry. This name is **E.F.T.** (**Fundamental Helix of Transport**). Any fundamental particle, or cluster, has a helix path, in movement from A point to B point.

**E.F.T.** has 3 distinct zones, crossing <u>3 different</u> <u>densities</u> of gravity. These are <u>vortex IN</u>, <u>transport</u> and <u>vortex OUT</u>.

E.F.T. has some distinct characteristics:

- **1- Peripheral connection**, forming long chains, or selfconnection, thoroidal shape.
- **2- Axial attraction**, annexation of different E.F.T. in a bundle of helix.
  - **3-** It is **reversible** in opposite dynamics and