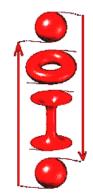

preserves his geometry.

All these helical flows can build 3 distinct shapes:

- **1 Sphere**, stable structure.
- **2 Thorus,** intermediate structure.
- 3 Cylindric, flow structure.