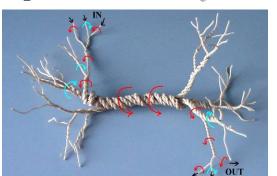

The human behavior, what humanity made in the entire history, is based on an unique geometry, a helical one!...So as all mineral, animals, plants, galaxies...have the same helical geometry. This name is **E.F.T.** (**Fundamental Helix of Transport**). Any fundamental particle, or cluster, has a helix path, in movement from A point to B point.

**E.F.T.** has 3 distinct zones, crossing <u>3 different</u> <u>densities</u> of gravity. These are <u>vortex IN</u>, <u>transport</u> and <u>vortex OUT</u>.

E.F.T. has some distinct characteristics:

- **1- Peripheral connection**, forming long chains, or selfconnection, thoroidal shape.
- **2- Axial attraction**, annexation of different E.F.T. in a bundle of helix.
  - **3-** It is **reversible** in opposite dynamics and