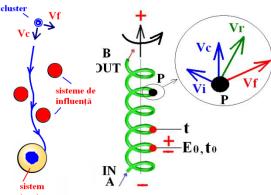

The second book is about **E.F.T.** in a **scientific** and **symbolistic** way. For any system there are identified 3 sorts of interactions. (with another): (Fundamental three-vector, simultan actions)

- 1-Attractor, flow vector-Vc
- 2-Influence system, frontal vector, Vf
- 3-Internal system, interior vector, Vi

**Vr** – vector resulting from these ones.

This helical shapes always introduce momentum and force linked by