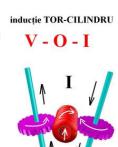

preserves his geometry.

All these helical flows can build 3 distinct shapes:

- **1 Sphere**, stable structure.
- **2 Thorus,** intermediate structure.
- 3 Cylindric, flow structure.

Using Falaco solitons the real gravity

DNA replication mechanism is decrypted.

All turbulent flows are decrypted too. Lorenz attractor the same...

Fluid mechanics talks about sphere, cylinder and thorus...the same entire nature...everything!