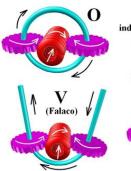

Using Falaco solitons the real gravity

DNA replication mechanism is decrypted.

All turbulent flows are decrypted too. Lorenz attractor the same...

Fluid mechanics talks about sphere, cylinder and thorus...the same entire nature...everything!