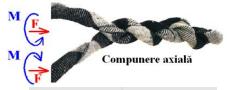

**E.F.T.** has 3 distinct zones, crossing <u>3 different</u> <u>densities</u> of gravity. These are <u>vortex IN</u>, <u>transport</u> and <u>vortex OUT</u>.

E.F.T. has some distinct characteristics:

- **1- Peripheral connection**, forming long chains, or selfconnection, thoroidal shape.
- **2- Axial attraction**, annexation of different E.F.T. in a bundle of helix.
  - **3-** It is **reversible** in opposite dynamics and

In Romania there are **many houses like a temple.** Many eat steel from this sort of plates.

All religions, from any time, have similar symbols, as snakes or

tetrahedral structures.

Axial attraction(tree, chalice, yin/yang...) or peripheral connection

thetrahedral positions are **GEOMETRIC** structures.

All together are named **GEOMETRODYNAMICS.** 

This perpetual transport, from A point to B point are the same pattern, the E.F.T. shape. The TREE OF LIFE is now real, it exists,

> as axial attraction, in science and ...religions!

"The fundamental law of

creation", the first book, does not analyze Universe in a scientific manner. It is only a pure observable phenomenon using human intuition.