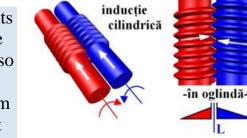

**E.F.T.** has 3 distinct zones, crossing <u>3 different</u> <u>densities</u> of gravity. These are <u>vortex IN</u>, <u>transport</u> and <u>vortex OUT</u>.

E.F.T. has some distinct characteristics:

- **1- Peripheral connection**, forming long chains, or selfconnection, thoroidal shape.
- **2- Axial attraction**, annexation of different E.F.T. in a bundle of helix.
  - **3-** It is **reversible** in opposite dynamics and

preserves his geometry.

All these helical flows can build 3 distinct shapes:

- **1 Sphere**, stable structure.
- **2 Thorus,** intermediate structure.
- 3 Cylindric, flow structure.